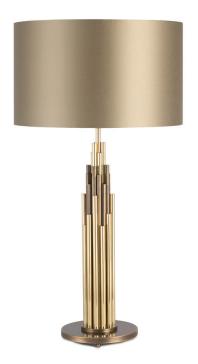

### 2833-BB-41

1 LIGHT TYPE E14 MAX 42W

#### **FINISH**

Structure in F\_10 (natural brass) and F\_13 (burnished brass finish). Metal base.

### SHADE FABRIC

cm. Ø 35 x H.21

### SHADE FABRIC

TS\_41 (light green satin)