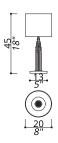

### 2833-BB-41

1 LIGHT TYPE E14 MAX 42W

#### **FINISH**

Structure in F\_10 (natural brass) and F\_13 (burnished brass finish). Metal base.

### SHADE FABRIC

cm. Ø 35 x H.21

### SHADE FABRIC

TS\_41 (light green satin)