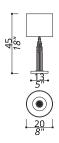

### 2831-NN-41

1 LIGHT TYPE E14 MAX 42W

#### **FINISH**

Structure and base in F\_31 (polished nickel finish) and F\_33 (satin nickel finish). Metal base.

SHADE FABRIC

cm. Ø 22 x H.18

### SHADE FABRIC

TS\_41 (light green satin)