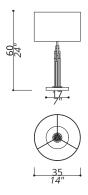

#### 2833-NN-41

1 LIGHT TYPE E14 MAX 42W

#### **FINISH**

Structure and base in F\_31 (polished nickel finish) and F\_33 (satin nickel finish). Metal base.

SHADE FABRIC

cm. Ø 35 x H.21

### SHADE FABRIC

TS\_41 (light green satin)