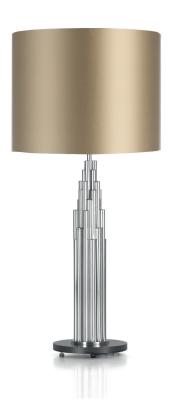

### 2831-NN-41

1 LIGHT TYPE E14 MAX 42W

#### **FINISH**

Structure and base in F\_31 (polished nickel finish) and F\_33 (satin nickel finish). Metal base.

SHADE FABRIC

cm. Ø 22 x H.18

### SHADE FABRIC

TS\_41 (light green satin)