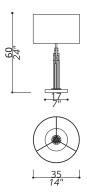

### 2833-BB-41

1 LIGHT TYPE E14 MAX 42W

#### **FINISH**

Structure in F\_10 (natural brass) and F\_13 (burnished brass finish). Metal base.

### SHADE FABRIC

cm. Ø 35 x H.21

### SHADE FABRIC

TS\_41 (light green satin)