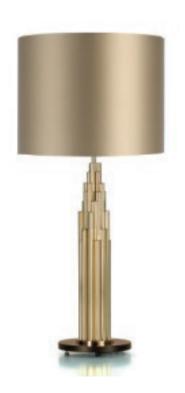

### 2833-BB-41

1 LIGHT TYPE E14 MAX 42W

#### **FINISH**

Structure in F\_10 (natural brass) and F\_13 (burnished brass finish). Metal base.

### SHADE FABRIC

cm. Ø 35 x H.21

### SHADE FABRIC

TS\_41 (light green satin)