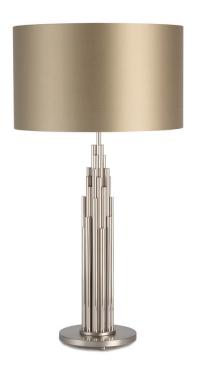

#### 2833-NN-41

1 LIGHT TYPE E14 MAX 42W

#### **FINISH**

Structure and base in F\_31 (polished nickel finish) and F\_33 (satin nickel finish). Metal base.

SHADE FABRIC

cm. Ø 35 x H.21

### SHADE FABRIC

TS\_41 (light green satin)